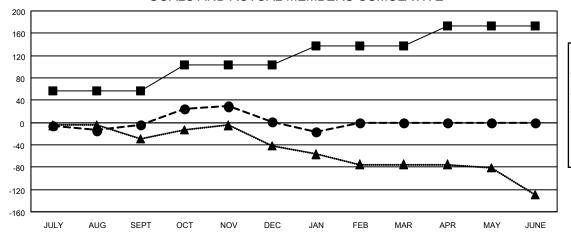

| Members               |                       |                            |                                                |  |  |  |
|-----------------------|-----------------------|----------------------------|------------------------------------------------|--|--|--|
| RESULTS FOR 2022-2023 |                       |                            |                                                |  |  |  |
| QUARTER               | MEMBER GROWTH<br>GOAL | NET MEMBER GROWT<br>ACTUAL | H DROPPED MEMBERS ACTUAL (including transfers) |  |  |  |
| JULY/AUG/SE           | EPT 57                | 68                         | 66                                             |  |  |  |
| OCT/NOV/DE            | C 46                  | 113                        | 97                                             |  |  |  |
| JAN/FEB/MAR           | ₹ 35                  | 29                         | 41                                             |  |  |  |
| APR/MAY/JUI           | NE 35                 | 0                          | 0                                              |  |  |  |

## GOALS AND ACTUAL MEMBERS CUMULATIVE

| - | <b>MEMBER</b> | <b>GROWTH</b> | NET | GOAL |
|---|---------------|---------------|-----|------|
|   |               |               |     |      |

- MEMBER GROWTH ACTUAL
- ▲ LAST YEAR MEMBERSHIP ACTUAL