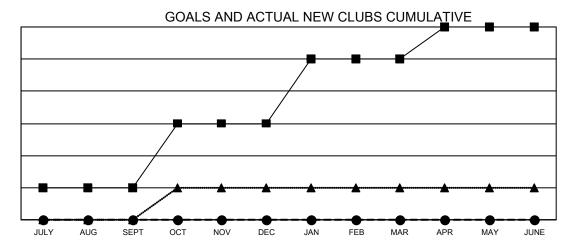

## GAT MONTHLY MEMBERSHIP PROGRESS REPORT

Multiple District 6

LOCATION: COLORADO

Results as of: 1/31/2023

| Clubs                 |               |           |               |  |  |  |
|-----------------------|---------------|-----------|---------------|--|--|--|
| RESULTS FOR 2022-2023 |               |           |               |  |  |  |
| QUARTER               | NEW CLUB GOAL | NEW CLUBS | DROPPED CLUBS |  |  |  |
| JULY/AUG/SEPT         | 1             | 0         | 0             |  |  |  |
| OCT/NOV/DEC           | 2             | 0         | 0             |  |  |  |
| JAN/FEB/MAR           | 2             | 0         | 0             |  |  |  |
| APR/MAY/JUNE          | 1             | 0         | 0             |  |  |  |

- CURRENT YEAR GOALS FOR NEW CLUBS
- ● CURRENT YEAR ACTUAL NEW CLUBS
- ▲ LAST YEAR ACTUAL NEW CLUBS